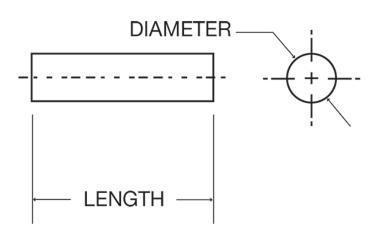

## **Specifications**

| Model            | SP-20               |
|------------------|---------------------|
| Outside Diameter | .060/.061"          |
| Length           | .153/.161"          |
| Material         | Unpolished/Ruby Rod |